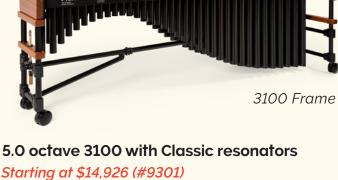

# 3100 FEATURES:

 Rosewood bars (choice of Traditional, Enhanced, or Premium)

- Option to upgrade to Basso Bravo resonators
- Precision Height Adjustment System with laser engraved markings
- Choice of cherry or mahogany wood frame