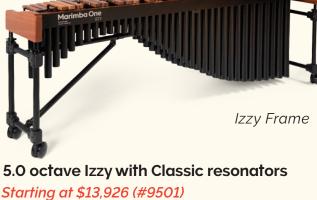

# **IZZY FEATURES**:

### Rosewood bars (choice of Traditional, Enhanced, or Premium)

- Option to upgrade to Basso Bravo resonators
- Lightweight and durable frame
- Izzy Height Adjustment System with laser engraved markings