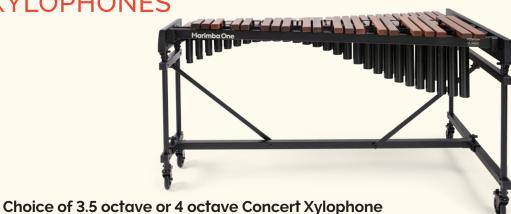

### **XYLOPHONES**

### Starting at \$4,916 (#9701)

### **FEATURES:**

- Proprietary super hard Honduran rosewood bars. Guaranteed not to dent when using standard xylophone mallets
- + Available bar voicings: Traditional, Enhanced, or Premium
- Izzy Height Adjustment System