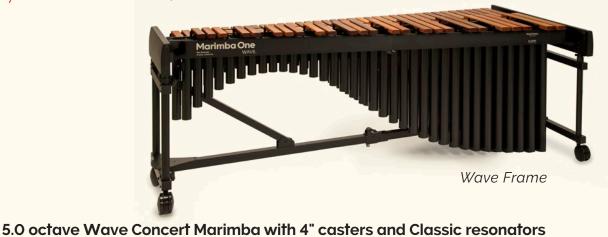

# 4.6 octave (Low E) Wave Marimba with 8" casters\* and Accessory Bar\*

# **NEW 4.6 OCTAVE MARIMBA**

# Starting at \$10,930 (#9641)

# **FEATURES**:

- Rosewood bars (choice of Traditional, Enhanced, or Premium)
- Option to upgrade to Basso Bravo Resonators
- + Heavy-walled, lightweight aluminum frame the most durable frame on the market Quick release Wave Lock System for frame and Accessory Bar
- Izzy Height Adjustment System with laser engraved markings Durable black powder coated finish
- \* (4.6 octave not available in 4" caster concert configuration)