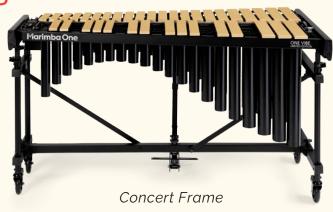

# 5.0 OCTAVE MARIMBAS

Any Frame and Acoustics, Customer Choice

# Starting at \$11,565 (#9601)

# **FEATURES**:

- Rosewood bars (choice of Traditional, Enhanced, or Premium) Option to upgrade to Basso Bravo Resonators
- Option to upgrade to Front Ensemble model with 8" wheels and accessory bar
- Heavy-walled, lightweight aluminum frame the most durable frame on the market
- Quick release Wave Lock System for frame
- Izzy Height Adjustment System with laser engraved markings
- Durable black powder coated finish